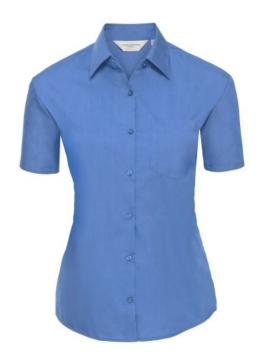

### WOMEN'S SS PO-COT EASY CARE POPLIN SHIRT

## **Specification**

RUSSELL women's short sleeve shirt POLYCOTTON EASY CARE POPLIN.Elegant and versatile material.Classic, two buttons on cuff.35% Poplin cotton / 65% polyester, 110/105 g / m2.Drying at 50 degrees.EASY CARE - fast drying , easy to iron white XS light-Roy L